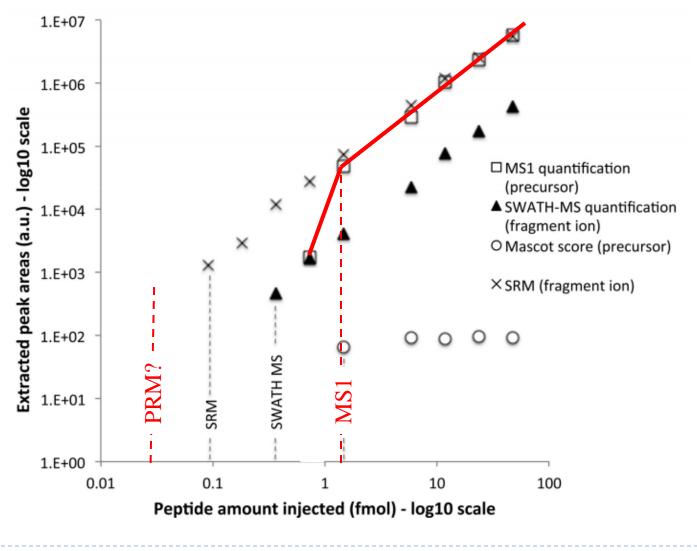

with Brendan MacLean
  - Workflow overview
  - Data processing tutorial
- Audience Q&A submit questions to Google Form: <u>http://tinyurl.com/QA4Skyline</u> (also in chat window)

# Parallel Reaction Monitoring Synonyms

- ► MRM-HR<sup>™</sup>
- Targeted MS/MS (MacLean, ASMS 2011) tMSMS
- Psuedo-SRM (Sherrod, JPR 2012)
- PRM (Peterson, MCP 2012)

More mass spectrometry synonyms http://tinyurl.com/ms-synonyms Chromatography-based Quantification

Hypothesis testing (Verification)

- SRM
- MSI chromatogram extraction
- **PRM**
- Data independent acquisition (DIA/SWATH)

| Acquisition    | Targeted | Survey |
|----------------|----------|--------|
| More Selective | PRM      | DIA    |
| Less Selective | SRM      | MSI    |
| Got HYPOTHESIS |          |        |



### Dynamic Range for PRM?



Gillet, et. al, MCP 2012

### Multiple Instrument Vendors





D







### Webinar 1: DDA Workflow Overview



### Webinar 2: DIA Workflow Overview



# DIA Prior Knowledge Workflow





### **PRM** Acquisition













#### **Extraction of Fragment Ions**



#### Precursor and Product Ion Information



### Peptide Search MS/MS from PRM



Sherrod, S. et al. J. Prot. Res. 2012.

### Proving Peak ID in Label-Free PRM



# PRM with Labeled Internal Standards

Extensive support in Skyline





### Tutorial

#### Basic PRM Data Analysis

#### Learn More

Webinar #4: Tuesday, Feb. 10<sup>th</sup> – Targeted Method Design

- Workshops at US HUPO and ASMS
- Weeklong Course in Northeastern University, Boston
  May 18-22
- Weeklong Course at ETH, Zurich
  - June 22-26
- Weeklong Course at P