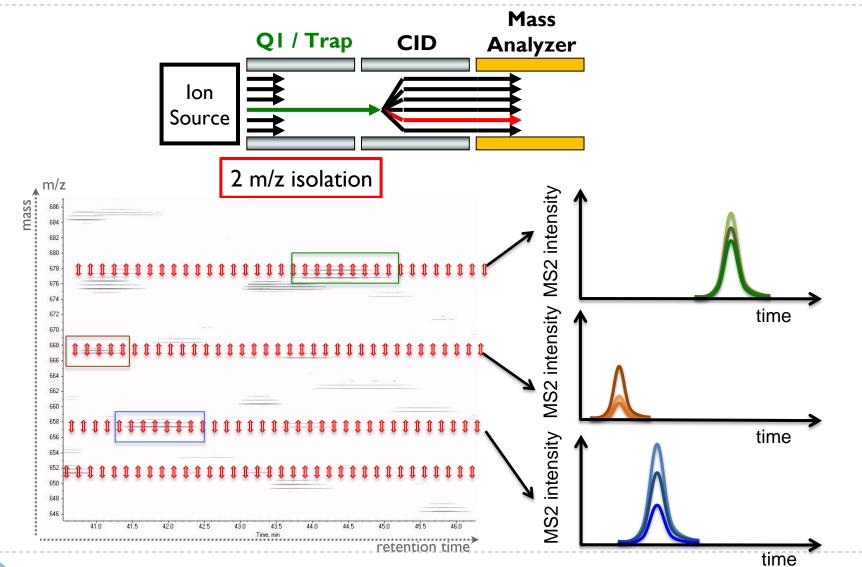

nyms

- ► MRM-HR<sup>™</sup>
- Targeted MS/MS (MacLean, ASMS 2011) tMSMS
- Psuedo-SRM (Sherrod, JPR 2012)
- PRM (Peterson, MCP 2012)

More mass spectrometry synonyms http://tinyurl.com/ms-synonyms Chromatography-based Quantification

Hypothesis testing (Verification)

- SRM
- MSI chromatogram extraction
- **PRM**
- Data independent acquisition (DIA/SWATH)

| Acquisition    | Targeted | Survey |
|----------------|----------|--------|
| More Selective | PRM      | DIA    |
| Less Selective | SRM      | MSI    |
| Got HYPOTHESIS |          |        |



### Dynamic Range for PRM?



Gillet, et. al, MCP 2012

### Multiple Instrument Vendors





D







### Webinar 1: DDA Workflow Overview



### Webinar 2: DIA Workflow Overview



# DIA Prior Knowledge Workflow





### **PRM** Acquisition













#### **Extraction of Fragment Ions**



#### Precursor and Product Ion Information



### Peptide Search MS/MS from PRM



Sherrod, S. et al. J. Prot. Res. 2012.

### Proving Peak ID in Label-Free PRM



# PRM with Labeled Internal Standards

Extensive support in Skyline





### Tutorial

#### Basic PRM Data Analysis

#### Learn More

Webinar #4: Tuesday, Feb. 10<sup>th</sup> – Targeted Method Design

- Workshops at US HUPO and ASMS
- Weeklong Course in Northeastern University, Boston
  May 18-22
- Weeklong Course at ETH, Zurich
  - June 22-26
- Weeklong Course at PRBB, Barcelona
  - November 15-20
- More...TBA

### Questions?

Ask any questions you have on the topic of PRM experiments with Skyline.

http://tinyurl.com/QA4Skyline

Take the post-webinar survey: <u>http://tinyur