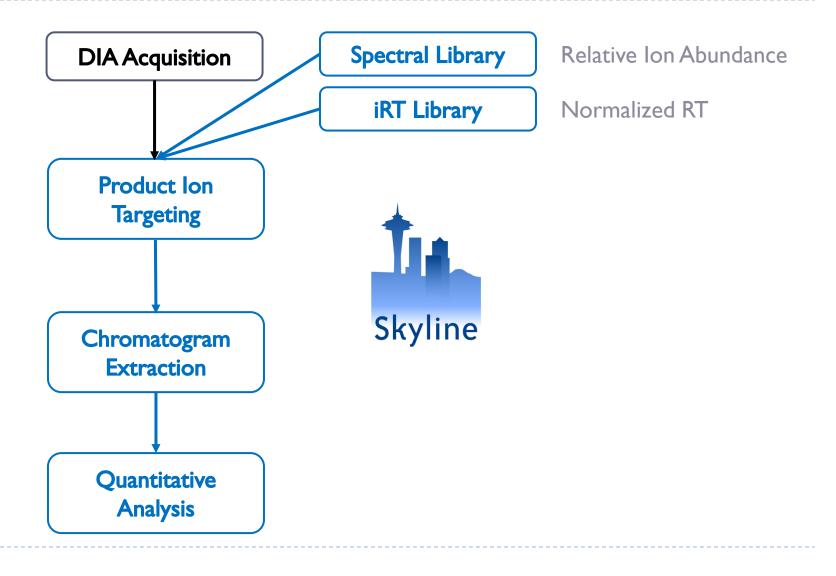

llel Reaction Monitoring Synonyms

- ► MRM-HR<sup>™</sup>
- Targeted MS/MS (MacLean, ASMS 2011) tMSMS
- Psuedo-SRM (Sherrod, JPR 2012)
- PRM (Peterson, MCP 2012)

More mass spectrometry synonyms http://tinyurl.com/ms-synonyms Chromatography-based Quantification

Hypothesis testing (Verification)

- SRM
- MSI chromatogram extraction
- **PRM**
- Data independent acquisition (DIA/SWATH)

| Acquisition    | Targeted | Survey |
|----------------|----------|--------|
| More Selective | PRM      | DIA    |
| Less Selective | SRM      | MSI    |
| Got HYPOTHESIS |          |        |



### Dynamic Range for PRM?



Gillet, et. al, MCP 2012

### Multiple Instrument Vendors





D







### Webinar 1: DDA Workflow Overview



### Webinar 2: DIA Workflow Overview



# DIA Prior Knowledge Workflow





### **PRM** Acquisition













#### **Extraction of Fragment Ions**



#### Precursor and Product Ion Information



### Peptide Search MS/MS from PRM



Sherrod, S. et al. J. Prot. Res. 2012.

### Proving Peak ID in Label-Free PRM



# PRM with Labeled Internal Standards

Extensive support in Skyline





### Tutorial

#### Basic PRM Data Analysis

#### Learn More

Webinar #4: Tuesday, Feb. 10<sup>th</sup> – Targeted Method Design

- Workshops at US HUPO and ASMS
- Weeklong Course in Northeastern University, Boston
  May 18-22
- Weeklong Course at ETH, Zurich
  - June 22-26
- Weeklong Course at PRBB, Barcelona
  - November 15-20
- More...TBA

### Questions?

Ask any questions you have on the topic of PRM experiments with Skyline.

http://tinyurl.com/QA4Skyline

Take the post-web