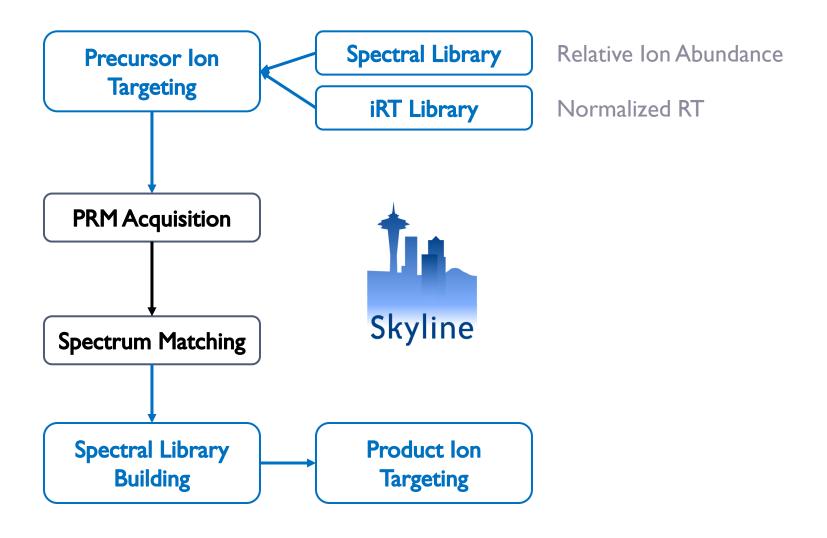

► MRM-HR<sup>™</sup>
- Targeted MS/MS (MacLean, ASMS 2011) tMSMS
- Psuedo-SRM (Sherrod, JPR 2012)
- PRM (Peterson, MCP 2012)

More mass spectrometry synonyms http://tinyurl.com/ms-synonyms Chromatography-based Quantification

Hypothesis testing (Verification)

- SRM
- MSI chromatogram extraction
- **PRM**
- Data independent acquisition (DIA/SWATH)

| Acquisition    | Targeted | Survey |
|----------------|----------|--------|
| More Selective | PRM      | DIA    |
| Less Selective | SRM      | MSI    |
| Got HYPOTHESIS |          |        |



### Dynamic Range for PRM?



Gillet, et. al, MCP 2012

### Multiple Instrument Vendors





D







### Webinar 1: DDA Workflow Overview



### Webinar 2: DIA Workflow Overview



# DIA Prior Knowledge Workflow





### **PRM** Acquisition













#### **Extraction of Fragment Ions**



#### Precursor and Product Ion Information



### Peptide Search MS/MS from PRM



Sherrod, S. et al. J. Prot. Res. 2012.

### Proving Peak ID in Label-Free PRM



# PRM with Labeled Internal Standards

Extensive support in Skyline





### Tutorial

#### Basic PRM Data Analysis

#### Learn More

Webinar #4: Tuesday, Feb. 10<sup>th</sup> – Targeted Method Design

- Workshops at US HUPO and ASMS
- Weeklong Course in Northeastern University, Boston
  May 18-22
- Weeklong Course at ETH, Zurich
  - June 22-26
- Weeklong Course at PRBB, Barcelona
  - November 15-20
- More...TBA

### Questions?

Ask any questions you have on the topic of PRM experiments with Skyline.

http://tinyurl.com/QA4Skyline

Take the post-webinar survey: <u>http://tinyurl.com/Su