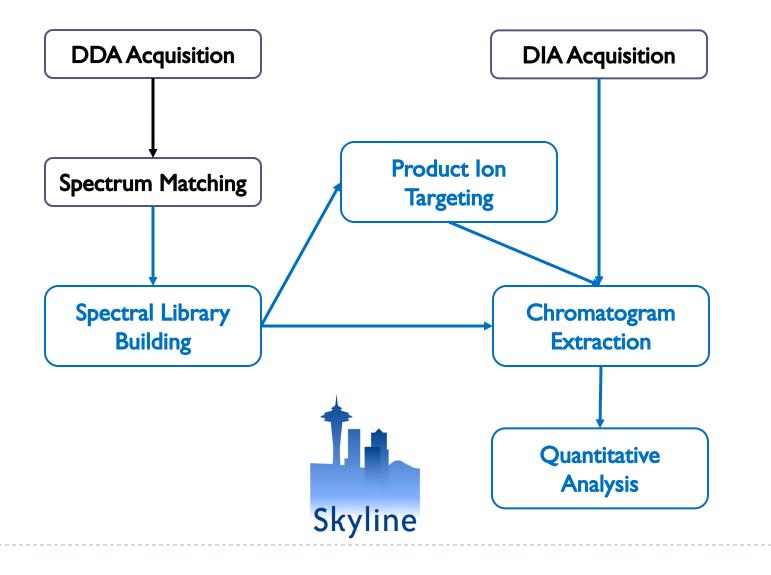

### Webinar 1: DDA Workflow Overview

### Webinar 2: DIA Workflow Overview

# DIA Prior Knowledge Workflow