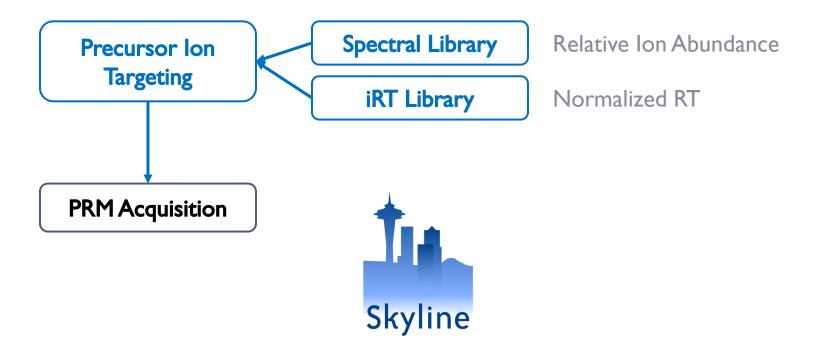

el Reaction Monitoring Synonyms

- ► MRM-HR<sup>™</sup>
- Targeted MS/MS (MacLean, ASMS 2011) tMSMS
- Psuedo-SRM (Sherrod, JPR 2012)
- PRM (Peterson, MCP 2012)

More mass spectrometry synonyms http://tinyurl.com/ms-synonyms Chromatography-based Quantification

Hypothesis testing (Verification)

- SRM
- MSI chromatogram extraction
- **PRM**
- Data independent acquisition (DIA/SWATH)

| Acquisition    | Targeted | Survey |
|----------------|----------|--------|
| More Selective | PRM      | DIA    |
| Less Selective | SRM      | MSI    |
| Got HYPOTHESIS |          |        |



### Dynamic Range for PRM?



Gillet, et. al, MCP 2012

### Multiple Instrument Vendors





D







### Webinar 1: DDA Workflow Overview



### Webinar 2: DIA Workflow Overview



# DIA Prior Knowledge Workflow





### **PRM** Acquisition













#### **Extraction of Fragment Ions**



#### Precursor and Product Ion Information



### Peptide Search MS/MS from PRM



Sherrod, S. et al. J. Prot. Res. 2012.

### Proving Peak ID in Label-Free PRM



# PRM with Labeled Internal Standards

Extensive support in Skyline





### Tutorial

#### Basic PRM Data Analysis

#### Learn More

Webinar #4: Tuesday, Feb. 10<sup>th</sup> – Targeted Method Design

- Workshops at US HUPO and ASMS
- Weeklong Course in Northeastern University, Boston
  May 18-22
- Weeklong Course at ETH, Zurich
  - June 22-26
- Weeklong Course at PRBB, Barcelona
  - November 15-20
- More...TBA

### Questions?

Ask any questions you have on the topic of PRM experiments with Skyline.

http://tinyurl.com/QA4Skyline

Take the post-webin