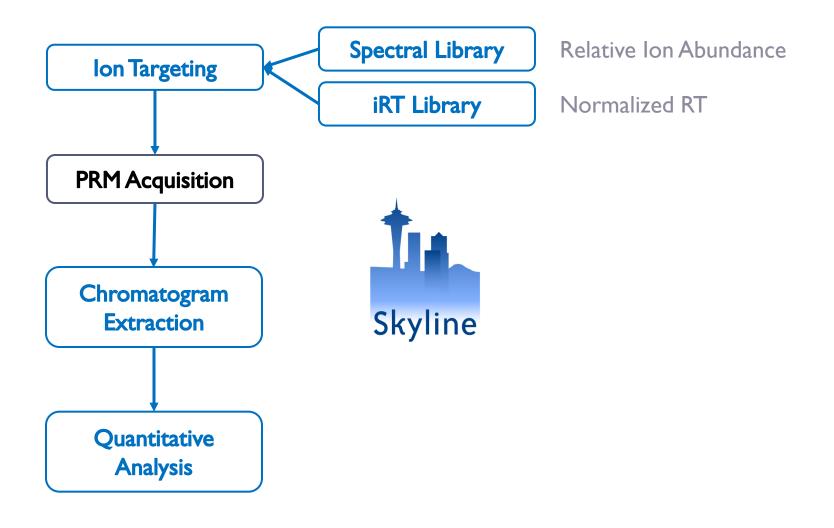

### **PRM** Acquisition

#### **Extraction of Fragment Ions**

#### Precursor and Product Ion Information