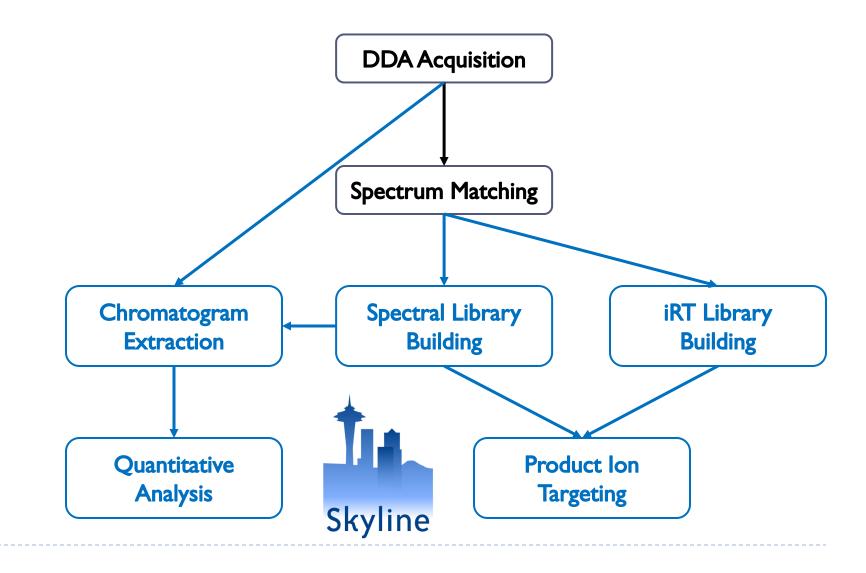

e Form: <u>http://tinyurl.com/QA4Skyline</u> (also in chat window)

# Parallel Reaction Monitoring Synonyms

- ► MRM-HR<sup>™</sup>
- Targeted MS/MS (MacLean, ASMS 2011) tMSMS
- Psuedo-SRM (Sherrod, JPR 2012)
- PRM (Peterson, MCP 2012)

More mass spectrometry synonyms http://tinyurl.com/ms-synonyms Chromatography-based Quantification

Hypothesis testing (Verification)

- SRM
- MSI chromatogram extraction
- **PRM**
- Data independent acquisition (DIA/SWATH)

| Acquisition    | Targeted | Survey |
|----------------|----------|--------|
| More Selective | PRM      | DIA    |
| Less Selective | SRM      | MSI    |
| Got HYPOTHESIS |          |        |



### Dynamic Range for PRM?



Gillet, et. al, MCP 2012

### Multiple Instrument Vendors





D







### Webinar 1: DDA Workflow Overview



### Webinar 2: DIA Workflow Overview



# DIA Prior Knowledge Workflow





### **PRM** Acquisition













#### **Extraction of Fragment Ions**



#### Precursor and Product Ion Information



### Peptide Search MS/MS from PRM



Sherrod, S. et al. J. Prot. Res. 2012.

### Proving Peak ID in Label-Free PRM



# PRM with Labeled Internal Standards

Extensive support in Skyline





### Tutorial

#### Basic PRM Data Analysis

#### Learn More

Webinar #4: Tuesday, Feb. 10<sup>th</sup> – Targeted Method Design

- Workshops at US HUPO and ASMS
- Weeklong Course in Northeastern University, Boston
  May 18-22
- Weeklong Course at ETH, Zurich
  - June 22-26
- Weeklong Course at PRBB, Barcelona
  - November 15-20
- More...TBA

### Questions?

Ask any questions you have on the topic of PRM e