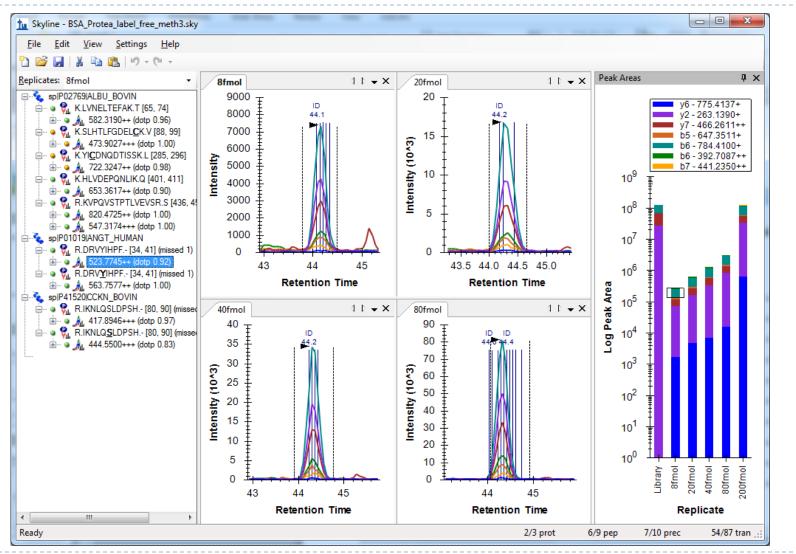

More mass spectrometry synonyms http://tinyurl.com/ms-synonyms Chromatography-based Quantification

Hypothesis testing (Verification)

- SRM
- MSI chromatogram extraction
- **PRM**
- Data independent acquisition (DIA/SWATH)

| Acquisition    | Targeted | Survey |
|----------------|----------|--------|
| More Selective | PRM      | DIA    |
| Less Selective | SRM      | MSI    |
| Got HYPOTHESIS |          |        |



### Dynamic Range for PRM?



Gillet, et. al, MCP 2012

### Multiple Instrument Vendors





D







### Webinar 1: DDA Workflow Overview



### Webinar 2: DIA Workflow Overview



# DIA Prior Knowledge Workflow





### **PRM** Acquisition













#### **Extraction of Fragment Ions**



#### Precursor and Product Ion Information



### Peptide Search MS/MS from PRM



Sherrod, S. et al. J. Prot. Res. 2012.

### Proving Peak ID in Label-Free PRM



# PRM with Labeled Internal Standards

Extensive support in Skyline





### Tutorial

#### Basic PRM Data Analysis

#### Learn More

Webinar #4: Tuesday, Feb. 10<sup>th</sup> – Targeted Method Design

- Workshops at US HUPO and ASMS
- Weeklong Course in Northeastern University, Boston
  May 18-22
- Weeklong Course at ETH, Zurich
  - June 22-26
- Weeklong Course at PRBB, Barcelona
  - November 15-20
- More...TBA

### Questions?

Ask any questions you have on the topic of PRM experiments with Skyline.

http://tinyurl.com/QA4Skyline

Take the post-webinar survey: <u>http://tinyurl.com/Survey4Webinar</u>



This ends this Skyline Tutorial Webinar.

Please give us feedback on the webinar at the following survey: