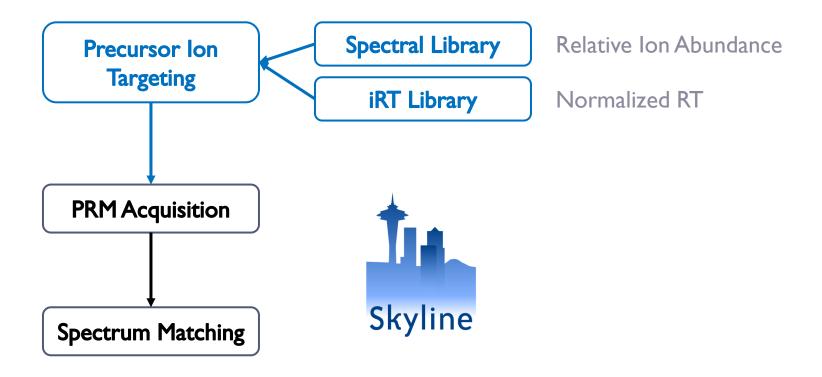

- ► MRM-HR<sup>™</sup>
- Targeted MS/MS (MacLean, ASMS 2011) tMSMS
- Psuedo-SRM (Sherrod, JPR 2012)
- PRM (Peterson, MCP 2012)

More mass spectrometry synonyms http://tinyurl.com/ms-synonyms Chromatography-based Quantification

Hypothesis testing (Verification)

- SRM
- MSI chromatogram extraction
- **PRM**
- Data independent acquisition (DIA/SWATH)

| Acquisition    | Targeted | Survey |
|----------------|----------|--------|
| More Selective | PRM      | DIA    |
| Less Selective | SRM      | MSI    |
| Got HYPOTHESIS |          |        |



### Dynamic Range for PRM?



Gillet, et. al, MCP 2012

### Multiple Instrument Vendors





D







### Webinar 1: DDA Workflow Overview



### Webinar 2: DIA Workflow Overview



# DIA Prior Knowledge Workflow





### **PRM** Acquisition













#### **Extraction of Fragment Ions**



#### Precursor and Product Ion Information



### Peptide Search MS/MS from PRM



Sherrod, S. et al. J. Prot. Res. 2012.

### Proving Peak ID in Label-Free PRM



# PRM with Labeled Internal Standards

Extensive support in Skyline





### Tutorial

#### Basic PRM Data Analysis

#### Learn More

Webinar #4: Tuesday, Feb. 10<sup>th</sup> – Targeted Method Design

- Workshops at US HUPO and ASMS
- Weeklong Course in Northeastern University, Boston
  May 18-22
- Weeklong Course at ETH, Zurich
  - June 22-26
- Weeklong Course at PRBB, Barcelona
  - November 15-20
- More...TBA

### Questions?

Ask any questions you have on the topic of PRM experiments with Skyline.

http://tinyurl.com/QA4Skyline

Take the post-webinar survey: <u>http://tinyurl.com/