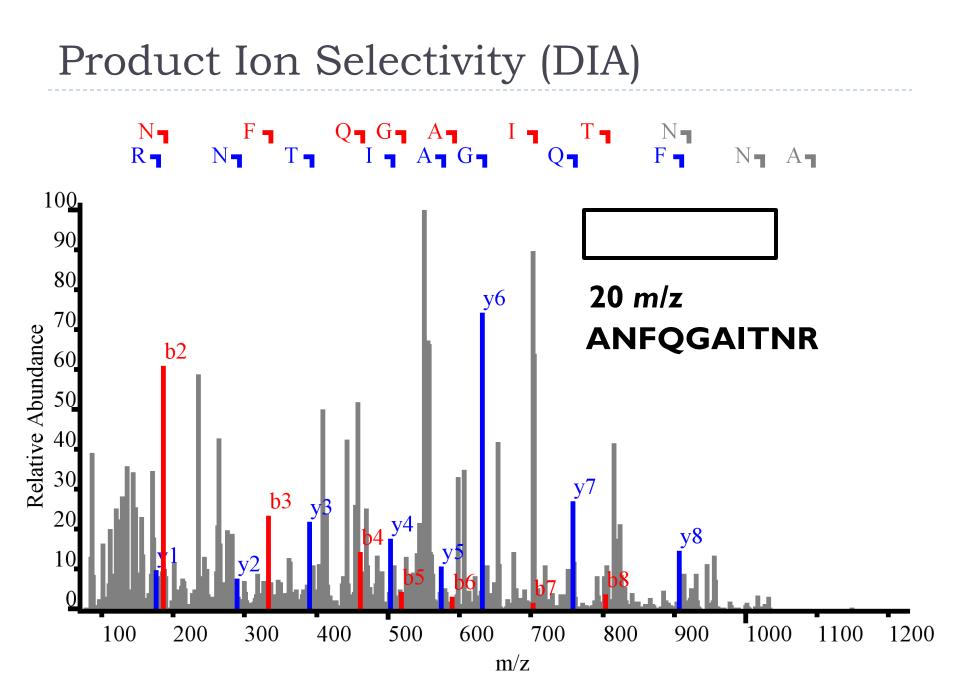

- ► MRM-HR<sup>™</sup>
- Targeted MS/MS (MacLean, ASMS 2011) tMSMS
- Psuedo-SRM (Sherrod, JPR 2012)
- PRM (Peterson, MCP 2012)

More mass spectrometry synonyms http://tinyurl.com/ms-synonyms Chromatography-based Quantification

Hypothesis testing (Verification)

- SRM
- MSI chromatogram extraction
- **PRM**
- Data independent acquisition (DIA/SWATH)

| Acquisition    | Targeted | Survey |
|----------------|----------|--------|
| More Selective | PRM      | DIA    |
| Less Selective | SRM      | MSI    |
| Got HYPOTHESIS |          |        |



### Dynamic Range for PRM?



Gillet, et. al, MCP 2012

### Multiple Instrument Vendors





D







### Webinar 1: DDA Workflow Overview



### Webinar 2: DIA Workflow Overview



# DIA Prior Knowledge Workflow





### **PRM** Acquisition













#### **Extraction of Fragment Ions**



#### Precursor and Product Ion Information



### Peptide Search MS/MS from PRM



Sherrod, S. et al. J. Prot. Res. 2012.

### Proving Peak ID in Label-Free PRM



# PRM with Labeled Internal Standards

Extensive support in Skyline





### Tutorial

#### Basic PRM Data Analysis

#### Learn More

Webinar #4: Tuesday, Feb. 10<sup>th</sup> – Targeted Method Design

- Workshops at US HUPO and ASMS
- Weeklong Course in Northeastern University, Boston
  May 18-22
- Weeklong Course at ETH, Zurich
  - June 22-26
- Weeklong Course at PRBB, Barcelona
  - November 15-20
- More...TBA

### Questions?

Ask any questions you have on the topic of PRM experiments with Skyline.

http://tinyurl.com/QA4Skyline

Take the post-webinar survey: <u>http://tinyurl.co