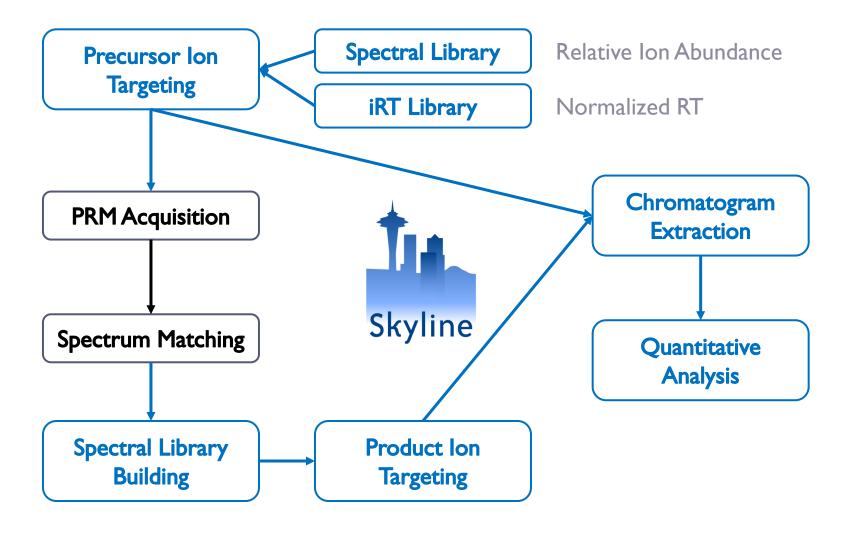

# DIA Prior Knowledge Workflow

### **PRM** Acquisition

#### **Extraction of Fragment Ions**

#### Precursor and Product Ion Information