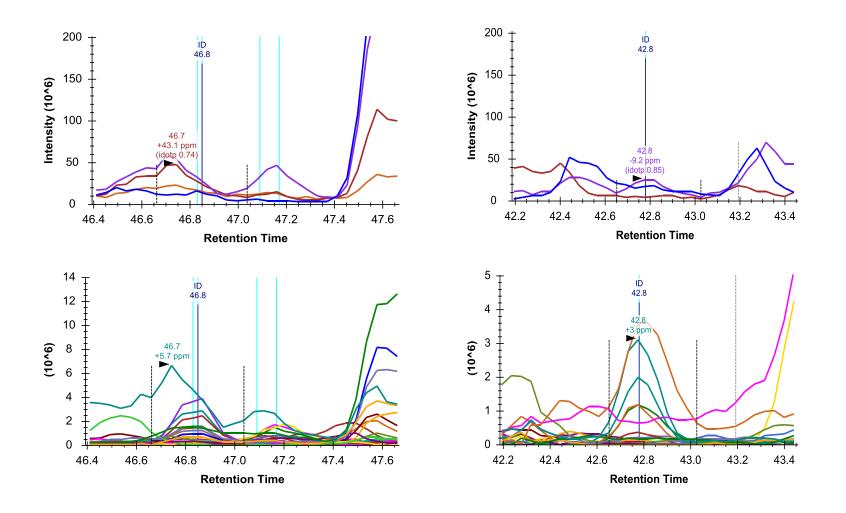

sed Quantification

Hypothesis testing (Verification)

- SRM
- MSI chromatogram extraction
- **PRM**
- Data independent acquisition (DIA/SWATH)

| Acquisition    | Targeted | Survey |
|----------------|----------|--------|
| More Selective | PRM      | DIA    |
| Less Selective | SRM      | MSI    |
| Got HYPOTHESIS |          |        |



### Dynamic Range for PRM?



Gillet, et. al, MCP 2012

### Multiple Instrument Vendors





D







### Webinar 1: DDA Workflow Overview



### Webinar 2: DIA Workflow Overview



# DIA Prior Knowledge Workflow





### **PRM** Acquisition













#### **Extraction of Fragment Ions**



#### Precursor and Product Ion Information



### Peptide Search MS/MS from PRM



Sherrod, S. et al. J. Prot. Res. 2012.

### Proving Peak ID in Label-Free PRM



# PRM with Labeled Internal Standards

Extensive support in Skyline





### Tutorial

#### Basic PRM Data Analysis

#### Learn More

Webinar #4: Tuesday, Feb. 10<sup>th</sup> – Targeted Method Design

- Workshops at US HUPO and ASMS
- Weeklong Course in Northeastern University, Boston
  May 18-22
- Weeklong Course at ETH, Zurich
  - June 22-26
- Weeklong Course at PRBB, Barcelona
  - November 15-20
- More...TBA

### Questions?

Ask any questions you have on the topic of PRM experiments with Skyline.

http://tinyurl.com/QA4Skyline

Take the post-webinar survey: <u>http://tinyurl.com/Survey4Webinar</u>



This ends this Skyline Tutorial Webinar.

Please give us feedback on the webinar at the following survey: <u>http://tinyurl.com/ocbnzfv</u>

A recording of today's meeting will be availa