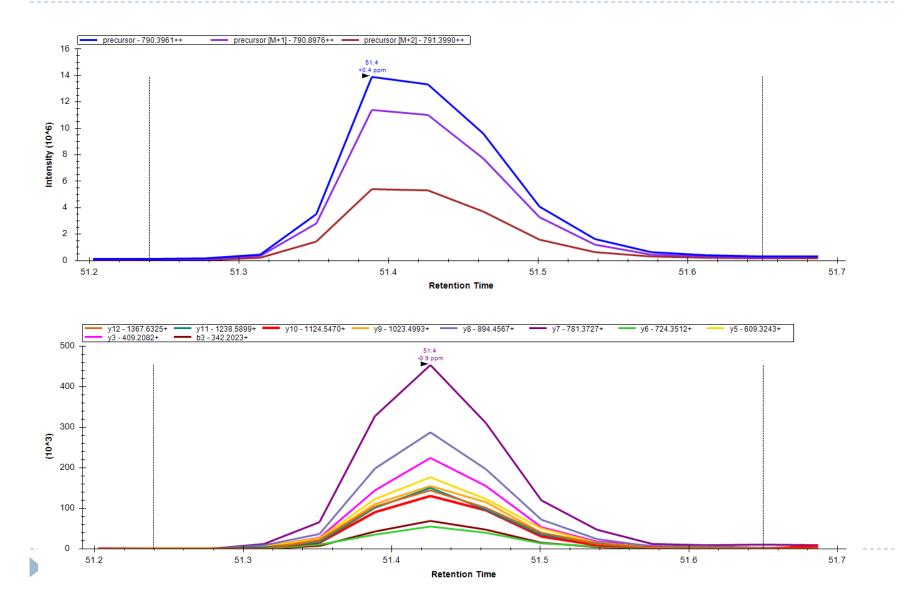

JPR 2012)
- PRM (Peterson, MCP 2012)

More mass spectrometry synonyms http://tinyurl.com/ms-synonyms Chromatography-based Quantification

Hypothesis testing (Verification)

- SRM
- MSI chromatogram extraction
- **PRM**
- Data independent acquisition (DIA/SWATH)

| Acquisition    | Targeted | Survey |
|----------------|----------|--------|
| More Selective | PRM      | DIA    |
| Less Selective | SRM      | MSI    |
| Got HYPOTHESIS |          |        |



### Dynamic Range for PRM?



Gillet, et. al, MCP 2012

### Multiple Instrument Vendors





D







### Webinar 1: DDA Workflow Overview



### Webinar 2: DIA Workflow Overview



# DIA Prior Knowledge Workflow





### **PRM** Acquisition













#### **Extraction of Fragment Ions**



#### Precursor and Product Ion Information



### Peptide Search MS/MS from PRM



Sherrod, S. et al. J. Prot. Res. 2012.

### Proving Peak ID in Label-Free PRM



# PRM with Labeled Internal Standards

Extensive support in Skyline





### Tutorial

#### Basic PRM Data Analysis

#### Learn More

Webinar #4: Tuesday, Feb. 10<sup>th</sup> – Targeted Method Design

- Workshops at US HUPO and ASMS
- Weeklong Course in Northeastern University, Boston
  May 18-22
- Weeklong Course at ETH, Zurich
  - June 22-26
- Weeklong Course at PRBB, Barcelona
  - November 15-20
- More...TBA

### Questions?

Ask any questions you have on the topic of PRM experiments with Skyline.

http://tinyurl.com/QA4Skyline

Take the post-webinar survey: <u>http://tinyurl.com/Survey4Webinar</u>



This ends this Skyline Tutorial Webinar.

Please give us feedback on