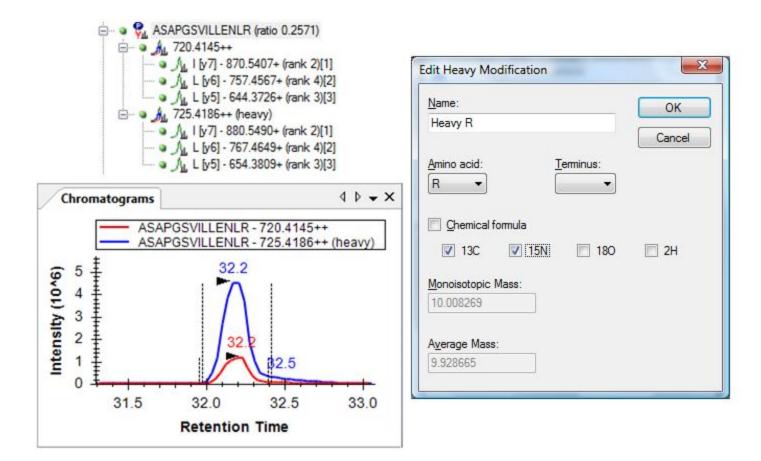

matogram extraction
- **PRM**
- Data independent acquisition (DIA/SWATH)

| Acquisition    | Targeted | Survey |
|----------------|----------|--------|
| More Selective | PRM      | DIA    |
| Less Selective | SRM      | MSI    |
| Got HYPOTHESIS |          |        |



### Dynamic Range for PRM?



Gillet, et. al, MCP 2012

### Multiple Instrument Vendors





D







### Webinar 1: DDA Workflow Overview



### Webinar 2: DIA Workflow Overview



# DIA Prior Knowledge Workflow





### **PRM** Acquisition













#### **Extraction of Fragment Ions**



#### Precursor and Product Ion Information



### Peptide Search MS/MS from PRM



Sherrod, S. et al. J. Prot. Res. 2012.

### Proving Peak ID in Label-Free PRM



# PRM with Labeled Internal Standards

Extensive support in Skyline





### Tutorial

#### Basic PRM Data Analysis

#### Learn More

Webinar #4: Tuesday, Feb. 10<sup>th</sup> – Targeted Method Design

- Workshops at US HUPO and ASMS
- Weeklong Course in Northeastern University, Boston
  May 18-22
- Weeklong Course at ETH, Zurich
  - June 22-26
- Weeklong Course at PRBB, Barcelona
  - November 15-20
- More...TBA

### Questions?

Ask any questions you have on the topic of PRM experiments with Skyline.

http://tinyurl.com/QA4Skyline

Take the post-webinar survey: <u>http://tinyurl.com/Survey4Webinar</u>



This ends this Skyline Tutorial Webinar.

Please give us feedback on the webinar at the following survey: <u>http://tinyurl.com/ocbnzfv</u>

A recording of today's meeting will be available shortly at the Skyline website.

We look forward to seeing you at a