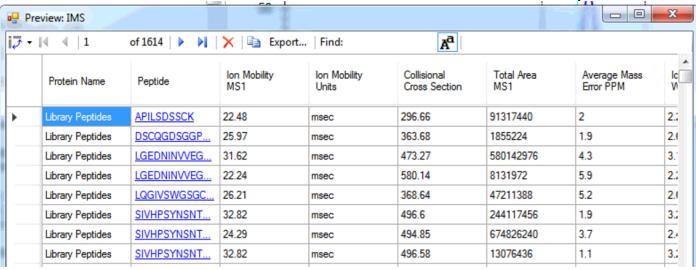

## Successful ion mobility predictor

Successful Calculation of CCS and ion mobility