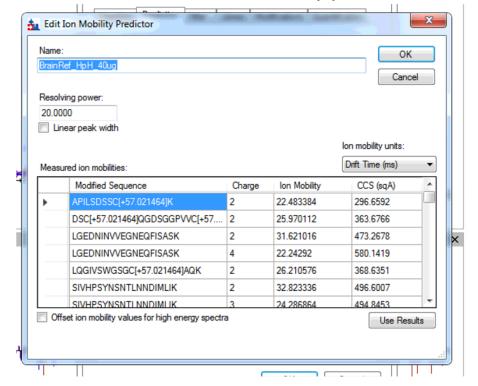

## Successful ion mobility predictor

Successful Calculation of CCS and ion mobility