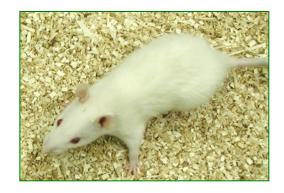

### Reports in Skyline

Export

• File → Export → Report

View → Document Grid

View → Live Reports → Document Grid

• Settings → Document Settings - Reports

# Reports in Skyline

Copy

Export

Other Grids

X

Add...

Edit List...

Cancel

OK

Check to Save With Document