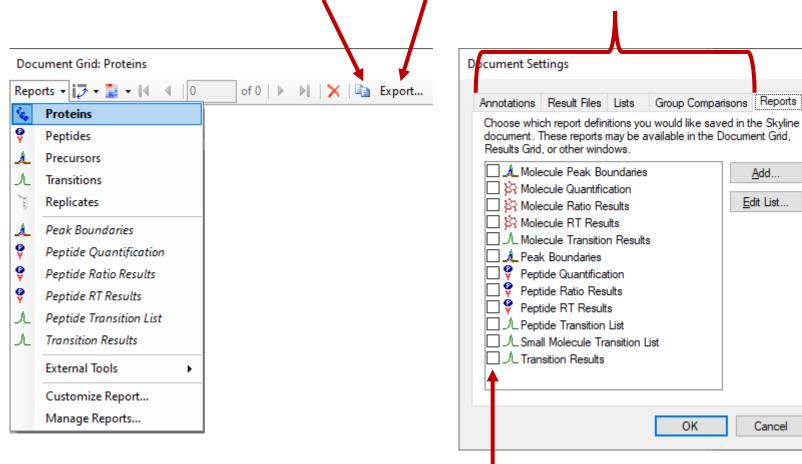

### Reports in Skyline

Export

• File → Export → Report

View → Document Grid

View → Live Reports → Document Grid

• Settings → Document Settings - Reports

# Reports in Skyline

Copy

Export

Other Grids

X

Add...

Edit List...

Cancel

OK

Check to Save With Document