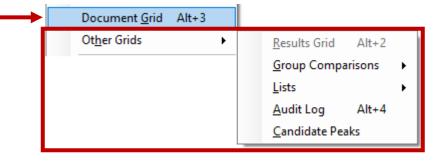

### Reports in Skyline

Export

• File → Export → Report

View → Document Grid

View → Live Reports → Document Grid

• Settings → Document Settings - Reports