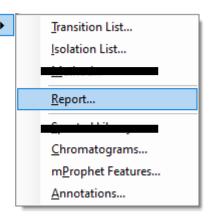

### Reports in Skyline

Export

• File → Export → Report

View → Document Grid

View → Live Reports → Document Grid

• Settings → Document Settings - Reports