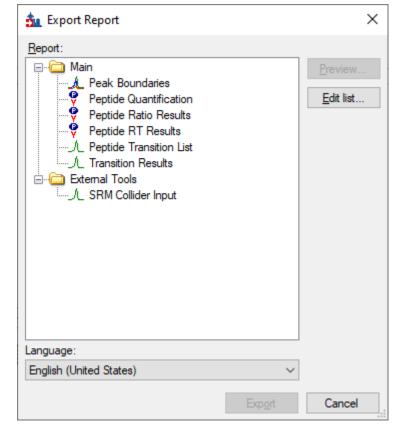

### Reports in Skyline

Export

• File → Export → Report

View → Document Grid

View → Live Reports → Document Grid

• Settings → Document Settings - Reports

# Reports in Skyline

Copy

Export

Other Grids

X

Add...

Edit List...

Cancel