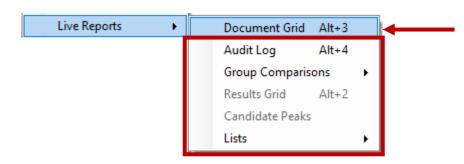

### Reports in Skyline

Export

• File → Export → Report

View → Document Grid

View → Live Reports → Document Grid

• Settings → Document Settings - Reports