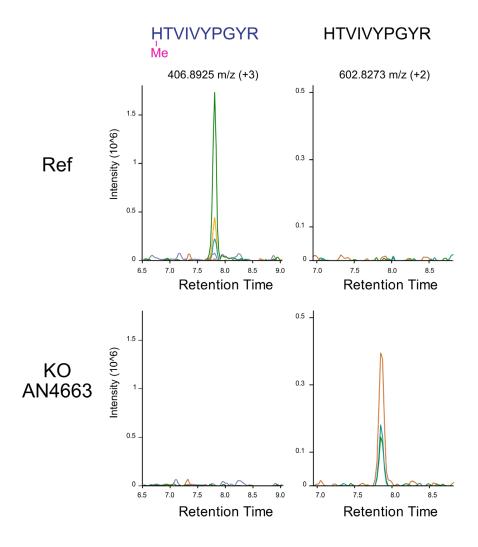

entification of a fungal N-terminal histidine methyltransferase using targeted proteomics

Skyline user meeting ASMS 2024

Tanveer S. Batth



KØBENHAVNS UNIVERSITET



### N-terminal methylation of fungal LPMOs





## Lytic polysaccharide monoxygenases (LPMOs)



### Filamentous fungi model organism



https://www.adelaide.edu.au/mycology/



https://commons.wikimedia.org/

Aspergillus nidulans grown on glucose, cellulose, or potato dextrose (glucose)





# **Discovery** to Targeted – Two sides of the same mass spectrometer







## CRISPR/Cas9 knockout and proteomics strategy for identification of the NHMT



## CRISPR/Cas9 knockout and proteomics strategy for identification of the NHMT





## Discovery to Targeted – Establishing a Skyline method













#### We found a hit!







#### AN4664 – A novel transmembrane NHMT







# Production of novel N-term histidine methylated proteins in Komagataella phaffii









#### Summary

- Exploration of a novel PTM using a combination of discovery and targeted proteomics.
- Discovery proteomics to shortlist potential candidates.
- Targeted proteomics (powered by Skyline) assay to screen CRISPR/Cas9 knockout
- NHMT is a transmembrane protein which can be co-expressed in



## Acknowledgement

- HOPE consortium
- Jesper V. Olsen
- Cristina H. Rollan
- Jonas Simonsen
- Katja S. Johansen
- Morten Nørholm
- Jakob Hoof
- Søren Brander
- JVO + CPR colleagues













## Entire MacCoss lab and Skyline team!

03/06/2024 15

## Extra slides



18