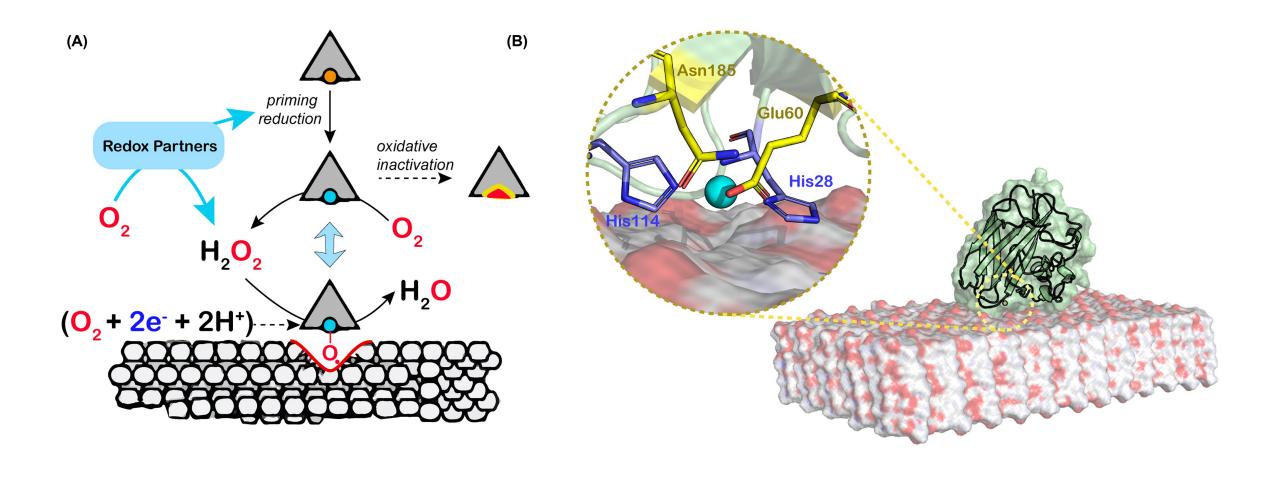

Identification of a fungal N-terminal histidine methyltransferase using targeted proteomics

Skyline user meeting ASMS 2024

Tanveer S. Batth



KØBENHAVNS UNIVERSITET



### N-terminal methylation of fungal LPMOs





## Lytic polysaccharide monoxygenases (LPMOs)



### Filamentous fungi model organism



https://www.adelaide.edu.au/mycology/



https://commons.wikimedia.org/

Aspergillus nidulans grown on glucose, cellulose, or potato dextrose (glucose)





# **Discovery** to Targeted – Two sides of the same mass spectrometer







## CRISPR/Cas9 knockout and proteomics strategy for identification of the NHMT



## CRISPR/Cas9 knockout and proteomics strategy for identification of the NHMT





## Discovery to Targeted – Establishing a Skyline method













#### We found a hit!







#### AN4664 – A novel transmembrane NHMT







# Production of novel N-term histidine methylated proteins in Komagataella phaffii









#### Summary

- Exploration of a novel PTM using a combination of discovery and targeted proteomics.
- Discovery proteom