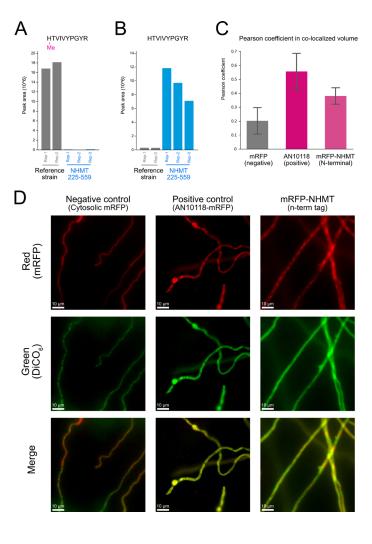

rgeted – Establishing a Skyline method













#### We found a hit!







#### AN4664 – A novel transmembrane NHMT







# Production of novel N-term histidine methylated proteins in Komagataella phaffii









#### Summary

- Exploration of a novel PTM using a combination of discovery and targeted proteomics.
- Discovery proteomics to shortlist potential candidates.
- Targeted proteomics (powered by Skyline) assay to screen CRISPR/Cas9 knockout
- NHMT is a transmembrane protein which can be co-expressed in



## Acknowledgement

- HOPE consortium
- Jesper V. Olsen
- Cristina H. Rollan
- Jonas Simonsen
- Katja S. Johansen
- Morten Nørholm
- Jakob Hoof
- Søren Brander
- JVO + CPR colleagues













## Entire MacCoss lab and Skyline team!

03/06/2024 15

## Extra slides



18