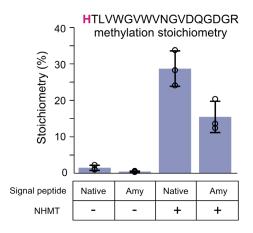

# Production of novel N-term histidine methylated proteins in Komagataella phaffii