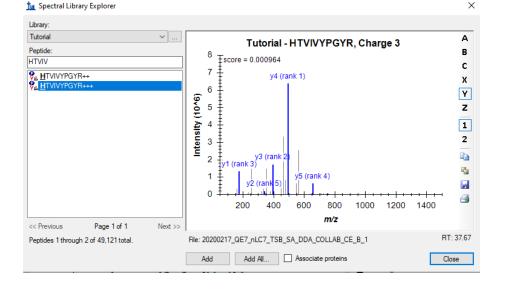

Identification of a fungal N-terminal histidine methyltransferase using targeted proteomics

Skyline user meeting ASMS 2024

Tanveer S. Batth



KØBENHAVNS UNIVERSITET



### N-terminal methylation of fungal LPMOs





## Lytic polysaccharide monoxygenases (LPMOs)



### Filamentous fungi model organism



https://www.adelaide.edu.au/mycology/



https://commons.wikimedia.org/

Aspergillus nidulans grown on glucose, cellulose, or potato dextrose (glucose)





# **Discovery** to Targeted – Two sides of the same mass spectrometer







## CRISPR/Cas9 knockout and proteomics strategy for identification of the NHMT



## CRISPR/Cas9 knockout and proteomics strategy for identification of the NHMT





## Discovery to Targeted – Establishing a Skyline method













#### We found a hit!







#### AN4664 – A novel transmembrane NHMT







# Production of novel N-term histidine methylated proteins in Komagataella phaffii









#### Summary

- Exploration of a novel PTM using a combination of discovery and targeted proteomics.
- Discovery proteomics to shortlist potential candidates.
- Targeted proteomics (powered by Skyline) assay to screen CRISPR/Cas9 knockout
- NHMT is a transmembrane protein which can be co-expressed in



## Acknowledgement

- HOPE consortium
- Jesper V. Olsen
- Cristina H. Rollan
- Jonas Simonsen
- Katja S. Johansen
- Morten Nørholm
- Jakob Hoof
- Søren Brander
- JVO + CPR colleagues













## Entire MacCoss lab and Skyline team!

03/06/2024 15

## Extra slides



18