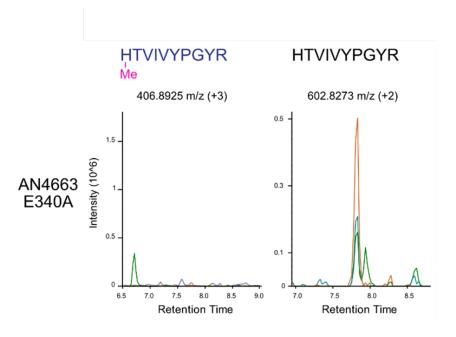

thyltransferase using targeted proteomics

Skyline user meeting ASMS 2024

Tanveer S. Batth



KØBENHAVNS UNIVERSITET



### N-terminal methylation of fungal LPMOs





## Lytic polysaccharide monoxygenases (LPMOs)



### Filamentous fungi model organism



https://www.adelaide.edu.au/mycology/



https://commons.wikimedia.org/

Aspergillus nidulans grown on glucose, cellulose, or potato dextrose (glucose)





# **Discovery** to Targeted – Two sides of the same mass spectrometer







## CRISPR/Cas9 knockout and proteomics strategy for identification of the NHMT



## CRISPR/Cas9 knockout and proteomics strategy for identification of the NHMT





## Discovery to Targeted – Establishing a Skyline method













#### We found a hit!







#### AN4664 – A novel transmembrane NHMT







# Production of novel N-term histidine methylated proteins in Komagataella phaffii









#### Summary

- Exploration of a novel PTM using a combination of discovery and targeted proteomics.
- Discovery proteomics to shortlist potential candidates.
- Targeted proteomics (powered by Skyline) assay to screen CRISPR/Cas9 knockout
- NHMT is a transmembrane protein which can be co-expressed in



## Acknowledgement

- HOPE consortium
- Jesper V. Olsen
- Cristina H. Rollan
- Jonas Simonsen
- Katja S. Johansen
- Morten Nørholm
- Jakob Hoof
- Søren Brander
- JVO + CPR colleagues













## Entire MacCoss lab and Skyline team!

03/06/2024 15

## Extra slides



18