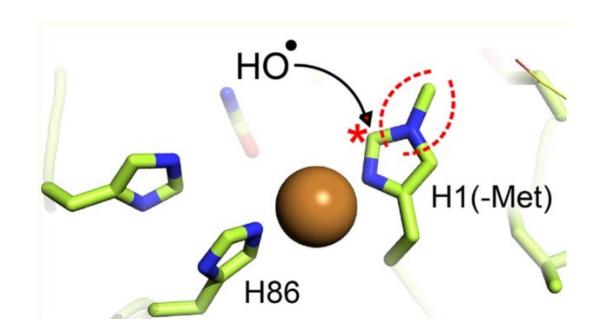

### N-terminal methylation of fungal LPMOs

#### We found a hit!

#### AN4664 – A novel transmembrane NHMT