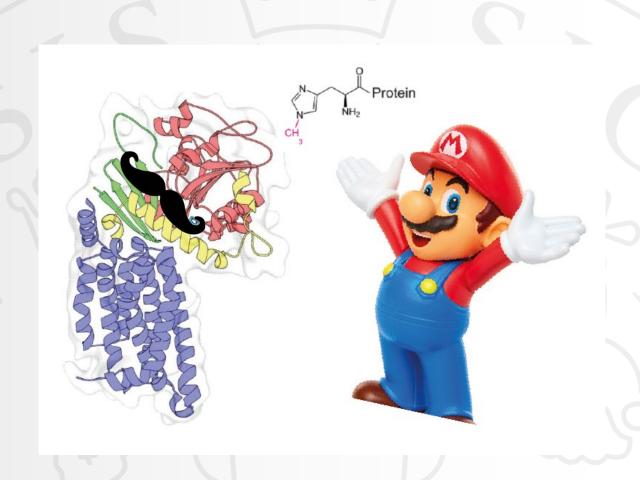

### N-terminal methylation of fungal LPMOs

## Lytic polysaccharide monoxygenases (LPMOs)

# Production of novel N-term histidine methylated proteins in Komagataella phaffii