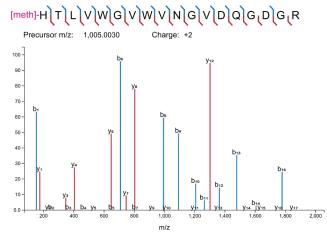

# Production of novel N-term histidine methylated proteins in Komagataella phaffii