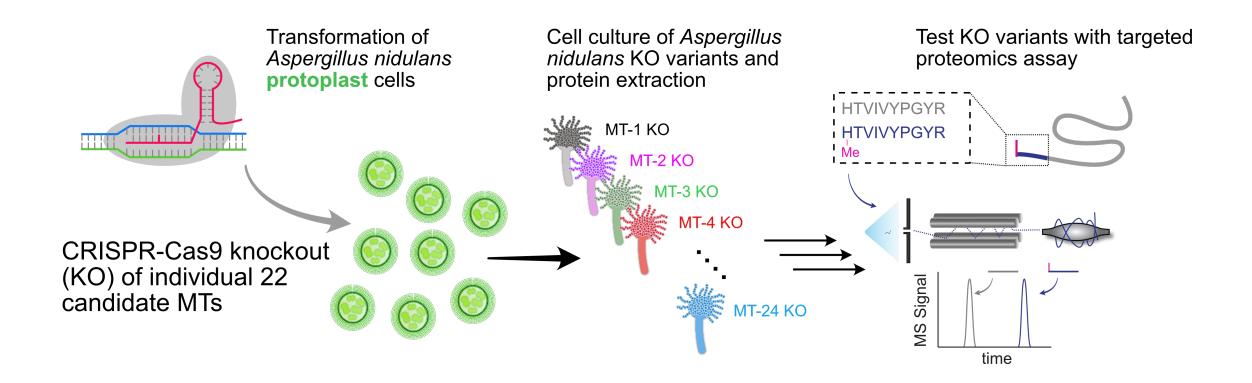

Identification of a fungal N-terminal histidine methyltransferase using targeted proteomics

Skyline user meeting ASMS 2024

Tanveer S. Batth



KØBENHAVNS UNIVERSITET



### N-terminal methylation of fungal LPMOs





## Lytic polysaccharide monoxygenases (LPMOs)



### Filamentous fungi model organism



https://www.adelaide.edu.au/mycology/



https://commons.wikimedia.org/

Aspergillus nidulans grown on glucose, cellulose, or potato dextrose (glucose)





# **Discovery** to Targeted – Two sides of the same mass spectrometer







## CRISPR/Cas9 knockout and proteomics strategy for identification of the NHMT



## CRISPR/Cas9 knockout and proteomics strategy for identification of the NHMT





## Discovery to Targeted – Establishing a Skyline method













#### We found a hit!







#### AN4664 – A novel transmembrane NHMT







# Production of novel N-term histidine methylated proteins in Komagataella phaffii









#### Summary

- Exploration of a novel PTM using a combination of discovery and targeted proteomics.
- Discovery proteomics to shortlist potential candidates.
- Targeted proteomics (powered by Skyline) assay to screen CRISPR/Cas9 knockout
- NHMT is a transmembrane protein which can be co-expressed in



## Acknowledgement

- HOPE consortium
- Jesper V. Olsen
- Cristina H. Rollan
- Jonas Simonsen
- Katja S. Johansen
- Morten Nørholm
- Jakob Hoof
- Søren Brander
- JVO + CPR