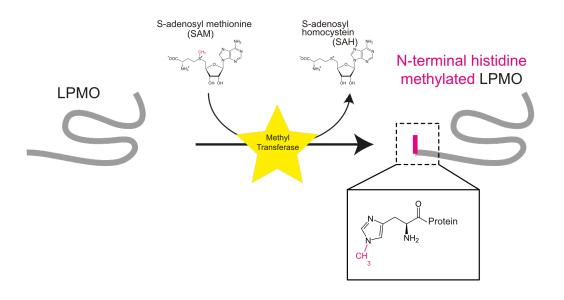

### N-terminal methylation of fungal LPMOs

# Production of novel N-term histidine methylated proteins in Komagataella phaffii