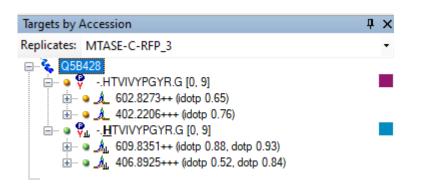

Identification of a fungal N-terminal histidine methyltransferase using targeted proteomics

Skyline user meeting ASMS 2024

Tanveer S. Batth



KØBENHAVNS UNIVERSITET



### N-terminal methylation of fungal LPMOs





## Lytic polysaccharide monoxygenases (LPMOs)



### Filamentous fungi model organism



https://www.adelaide.edu.au/mycology/



https://commons.wikimedia.org/

Aspergillus nidulans grown on glucose, cellulose, or potato dextrose (glucose)





# **Discovery** to Targeted – Two sides of the same mass spectrometer







## CRISPR/Cas9 knockout and proteomics strategy for identification of the NHMT



## CRISPR/Cas9 knockout and proteomics strategy for identification of the NHMT





## Discovery to Targeted – Establishing a Skyline method













#### We found a hit!







#### AN4664 – A novel transmembrane NHMT







# Production of novel N-term histidine methylated proteins in Komagataella phaffii









#### Summary

- Exploration of a novel PTM using a combination of discovery and targeted proteomics.
- Discovery proteomics to shortlist potential candidates.
- Targeted proteomics (powered by Skyline) assay to screen CRISPR/Cas9 knockout
- NHMT is a transmembrane protein which can be co-expressed in



## Acknowledgement

- HOPE consortium
- Jesper V. Olsen
- Cristina H. Rollan
- Jonas Simonsen
- Katja S. Johansen
- Morten Nørholm
- Jakob Hoof
- Søren Brander
- JVO + CPR colleagues













## Entire MacCoss lab and Skyline team!

03/06/2024 15

## Extra slides



18