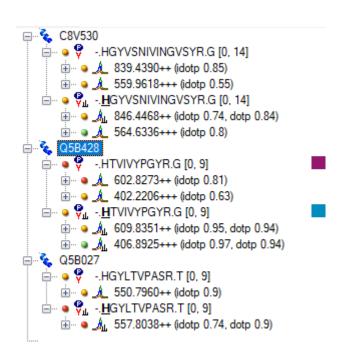

Identification of a fungal N-terminal histidine methyltransferase using targeted proteomics

Skyline user meeting ASMS 2024

Tanveer S. Batth



KØBENHAVNS UNIVERSITET



### N-terminal methylation of fungal LPMOs





## Lytic polysaccharide monoxygenases (LPMOs)



### Filamentous fungi model organism



https://www.adelaide.edu.au/mycology/



https://commons.wikimedia.org/

Aspergillus nidulans grown on glucose, cellulose, or potato dextrose (glucose)





# **Discovery** to Targeted – Two sides of the same mass spectrometer







## CRISPR/Cas9 knockout and proteomics strategy for identification of the NHMT



## CRISPR/Cas9 knockout and proteomics strategy for identification of the NHMT





## Discovery to Targeted – Establishing a Skyline method













#### We found a hit!







#### AN4664 – A novel transmembrane NHMT







# Production of novel N-term histidine methylated proteins in Komagataella phaffii









#### Summary

- Exploration of a novel PTM using a combination of discovery and targeted proteomics.
- Discovery proteomics to shortlist potential candidates.
- Targeted proteomics (powered by Skyline) assay to screen CRISPR/Cas9 knockout
- NHMT is a transmembrane protein which can be co-expressed in



## Acknowledgement

- HOPE consortium
- Jesper V. Olsen
- Cristina H. Rollan
- Jonas Simonsen
- Katja S. Johansen
- Morten Nørholm
- Jakob Hoof
- Søren Brander
- JVO + CPR colleagues













## Entire MacCoss lab and Skyline team!

03/06/2024 15

## Extra slides



18