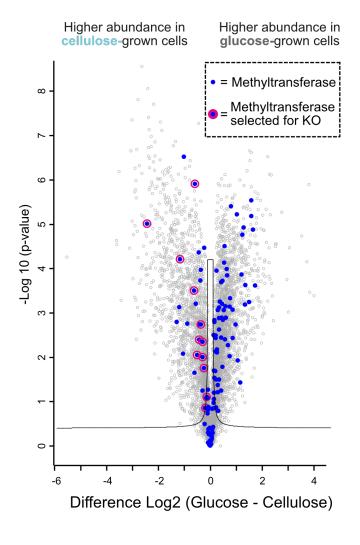

Identification of a fungal N-terminal histidine methyltransferase using targeted proteomics

Skyline user meeting ASMS 2024

Tanveer S. Batth



KØBENHAVNS UNIVERSITET



### N-terminal methylation of fungal LPMOs





## Lytic polysaccharide monoxygenases (LPMOs)



### Filamentous fungi model organism



https://www.adelaide.edu.au/mycology/



https://commons.wikimedia.org/

Aspergillus nidulans grown on glucose, cellulose, or potato dextrose (glucose)





# **Discovery** to Targeted – Two sides of the same mass spectrometer







## CRISPR/Cas9 knockout and proteomics strategy for identification of the NHMT



## CRISPR/Cas9 knockout and proteomics strategy for identification of the NHMT





## Discovery to Targeted – Establishing a Skyline method













#### We found a hit!







#### AN4664 – A novel transmembrane NHMT







# Production of novel N-term histidine methylated proteins in Komagataella phaffii









#### Summary

- Exploration of a novel PTM using a combination of discovery and targeted proteomics.
- Discovery proteomics to shortlist potential candidates.
- Targeted proteomics (powered by Skyline) assay to screen CRISPR/Cas9 knockout
- NHMT is a transmembrane protein which can be co-expressed in



## Acknowledgement

- HOPE consortium
- Jesper V. Olsen
- Cristina H. Rollan
- Jonas Si