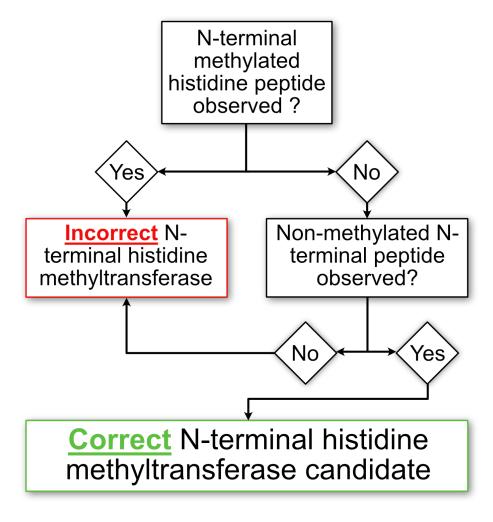

Identification of a fungal N-terminal histidine methyltransferase using targeted proteomics

Skyline user meeting ASMS 2024

Tanveer S. Batth



KØBENHAVNS UNIVERSITET



### N-terminal methylation of fungal LPMOs





## Lytic polysaccharide monoxygenases (LPMOs)



### Filamentous fungi model organism



https://www.adelaide.edu.au/mycology/



https://commons.wikimedia.org/

Aspergillus nidulans grown on glucose, cellulose, or potato dextrose (glucose)





# **Discovery** to Targeted – Two sides of the same mass spectrometer







## CRISPR/Cas9 knockout and proteomics strategy for identification of the NHMT



## CRISPR/Cas9 knockout and proteomics strategy for identification of the NHMT





## Discovery to Targeted – Establishing a Skyline method













#### We found a hit!







#### AN4664 – A novel transmembrane NHMT







# Production of novel N-term histidine methylated proteins in Komagataella phaffii









#### Summary

- Exploration of a novel PTM using a combination of discovery and targeted proteomics.
- Discovery proteomics to shortlist potential candidates.
- Targeted proteomics (powered by Skyline) assay to screen CRISPR/Cas9 knockout
- NHMT is a transmembrane protein which can be co-expressed in



## Acknowledgement

- HOPE consortium
- Jesper V. Olsen
- Cristina H. Rollan
- Jonas Simonsen
- Katja S. Johansen
- Morten Nørholm
- Jakob Hoof
- Søren Brander
- JVO + CPR colleagues













## Entire MacCoss lab and Skyline team!

03/06/2024 15

#