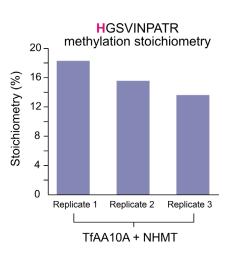

# Production of novel N-term histidine methylated proteins in Komagataella phaffii