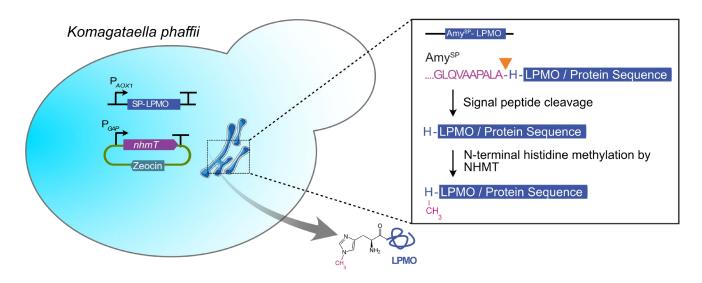

# Production of novel N-term histidine methylated proteins in Komagataella phaffii