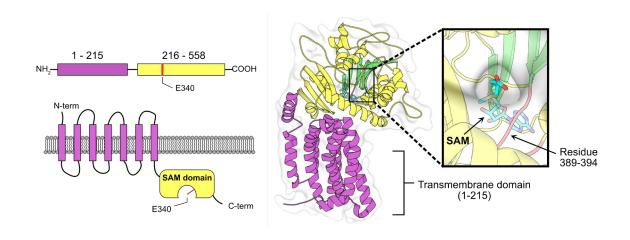

methyltransferase using targeted proteomics

Skyline user meeting ASMS 2024

Tanveer S. Batth



KØBENHAVNS UNIVERSITET



### N-terminal methylation of fungal LPMOs





## Lytic polysaccharide monoxygenases (LPMOs)



### Filamentous fungi model organism



https://www.adelaide.edu.au/mycology/



https://commons.wikimedia.org/

Aspergillus nidulans grown on glucose, cellulose, or potato dextrose (glucose)





# **Discovery** to Targeted – Two sides of the same mass spectrometer







## CRISPR/Cas9 knockout and proteomics strategy for identification of the NHMT



## CRISPR/Cas9 knockout and proteomics strategy for identification of the NHMT





## Discovery to Targeted – Establishing a Skyline method













#### We found a hit!







#### AN4664 – A novel transmembrane NHMT







# Production of novel N-term histidine methylated proteins in Komagataella phaffii









#### Summary

- Exploration of a novel PTM using a combination of discovery and targeted proteomics.
- Discovery proteomics to shortlist potential candidates.
- Targeted proteomics (powered by Skyline) assay to screen CRISPR/Cas9 knockout
- NHMT is a transmembrane protein which can be co-expressed in



## Acknowledgement

- HOPE consortium
- Jesper V. Olsen
- Cristina H. Rollan
- Jonas Simonsen
- Katja S. Johansen
- Morten Nørholm
- Jakob Hoof
- Søren Brander
- JVO + CPR colleagues













## Entire MacCoss lab and Skyline team!

03/06/2024 15

## Extra slides



18