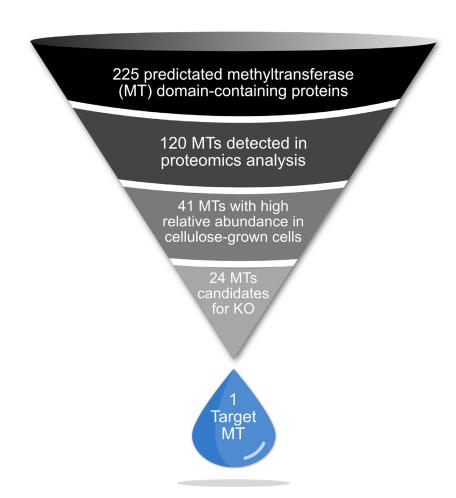

(glucose)





# **Discovery** to Targeted – Two sides of the same mass spectrometer







## CRISPR/Cas9 knockout and proteomics strategy for identification of the NHMT



## CRISPR/Cas9 knockout and proteomics strategy for identification of the NHMT





## Discovery to Targeted – Establishing a Skyline method













#### We found a hit!







#### AN4664 – A novel transmembrane NHMT







# Production of novel N-term histidine methylated proteins in Komagataella phaffii









#### Summary

- Exploration of a novel PTM using a combination of discovery and targeted proteomics.
- Discovery proteomics to shortlist potential candidates.
- Targeted proteomics (powered by Skyline) assay to screen CRISPR/Cas9 knockout
- NHMT is a transmembrane protein which can be co-expressed in



## Acknowledgement

- HOPE consortium
- Jesper V. Olsen
- Cristina H. Rollan
- Jonas Simonsen
- Katja S. Johansen
- Morten Nørholm
- Jakob Hoof
- Søren Brander
- JVO + CPR colleagues













## Entire MacCoss lab and Skyline team!

03/06/2024 15

## Extra slides



18