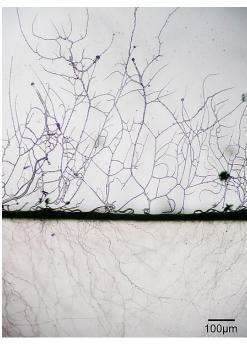

### Filamentous fungi model organism

https://www.adelaide.edu.au/mycology/

https://commons.wikimedia.org/

Aspergillus nidulans grown on glucose, cellulose, or potato dextrose (glucose)