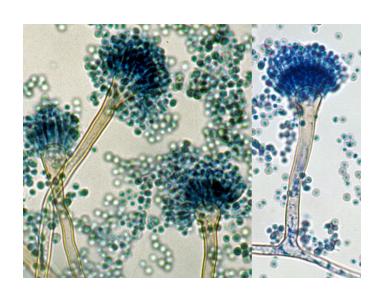

### Filamentous fungi model organism

https://www.adelaide.edu.au/mycology/

https://commons.wikimedia.org/

Aspergillus nidulans grown on glucose, cellulose, or potato dextrose (glucose)